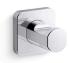

### **Features**

- Robe hook provides convenient hanging storage of robes, towels, and other bath items
- Coordinates with other products in the Parallel collection

#### Materia

- Premium metal construction for durability and reliability
- KOHLER® finishes resist corrosion and tarnishing